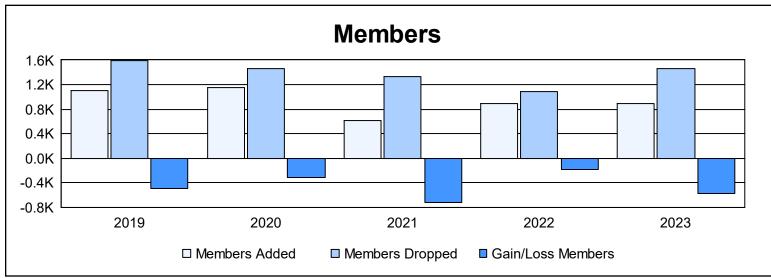

| Year      | New<br>Clubs | Dropped<br>Clubs | Gain/<br>Loss<br>Clubs | New<br>Members | Charter<br>Members | Reinstate<br>Members | Transfer<br>Members | Total<br>Member<br>Added | Total<br>Members<br>Dropped | Gain/<br>Loss<br>Members |
|-----------|--------------|------------------|------------------------|----------------|--------------------|----------------------|---------------------|--------------------------|-----------------------------|--------------------------|
| 2018-2019 | 1            | 13               | -12                    | 969            | 30                 | 27                   | 76                  | 1,102                    | 1,594                       | -492                     |
| 2019-2020 | 6            | 7                | -1                     | 910            | 148                | 55                   | 42                  | 1,155                    | 1,463                       | -308                     |
| 2020-2021 | 2            | 14               | -12                    | 517            | 55                 | 21                   | 20                  | 613                      | 1,328                       | -715                     |
| 2021-2022 | 3            | 11               | -8                     | 749            | 93                 | 24                   | 26                  | 892                      | 1,082                       | -190                     |
| 2022-2023 | 2            | 19               | -17                    | 698            | 59                 | 42                   | 91                  | 890                      | 1,461                       | -571                     |
| Average   | 3            | 13               | -10                    | 769            | 77                 | 34                   | 51                  | 930                      | 1,386                       | -455                     |