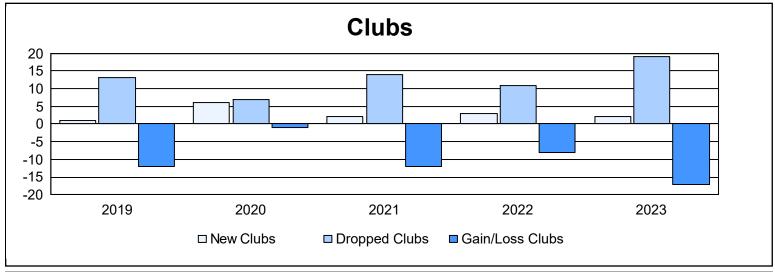

| Year      | New<br>Clubs | Dropped<br>Clubs | Gain/<br>Loss<br>Clubs | New<br>Members | Charter<br>Members | Reinstate<br>Members | Transfer<br>Members | Total<br>Member<br>Added | Total<br>Members<br>Dropped | Gain/<br>Loss<br>Members |
|-----------|--------------|------------------|------------------------|----------------|--------------------|----------------------|---------------------|--------------------------|-----------------------------|--------------------------|
| 2018-2019 | 1            | 13               | -12                    | 969            | 30                 | 27                   | 76                  | 1,102                    | 1,594                       | -492                     |
| 2019-2020 | 6            | 7                | -1                     | 910            | 148                | 55                   | 42                  | 1,155                    | 1,463                       | -308                     |
| 2020-2021 | 2            | 14               | -12                    | 517            | 55                 | 21                   | 20                  | 613                      | 1,328                       | -715                     |
| 2021-2022 | 3            | 11               | -8                     | 749            | 93                 | 24                   | 26                  | 892                      | 1,082                       | -190                     |
| 2022-2023 | 2            | 19               | -17                    | 698            | 59                 | 42                   | 91                  | 890                      | 1,461                       | -571                     |
| Average   | 3            | 13               | -10                    | 769            | 77                 | 34                   | 51                  | 930                      | 1,386                       | -455                     |